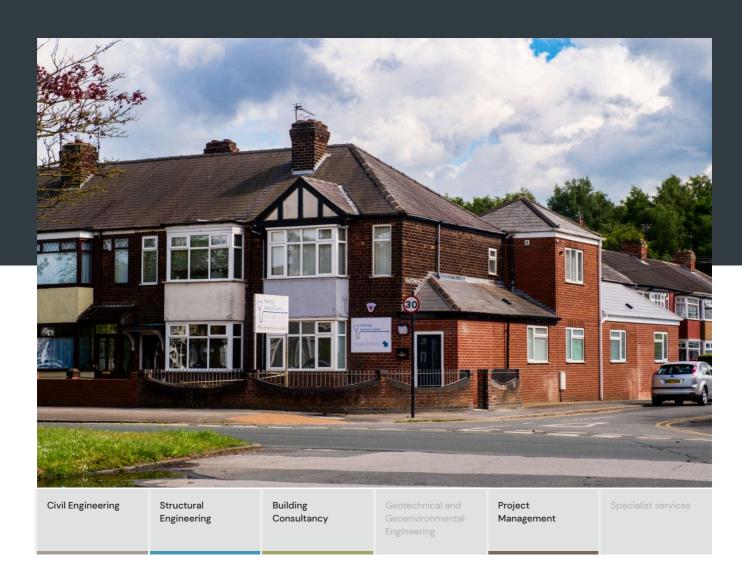

# Hastings Medical Centre

Alan Wood & Partners were appointed by Eastgate Medical Group to assist with the refurbishment, remodelling and extension of an existing GP surgery.

## **Engineering and Design Factors**

The existing Health Centre is located on a small and constrained site, requiring a thoughtful and strategic approach to refurbishment. The project aimed to modernise the facility, incorporating two new consulting rooms, a dedicated sluice room and internal remodelling to provide an enhanced experience for both patients and staff. The works were aligned to provide services in line with current Health Technical Memoranda (HTM) standards. The Clients objectives were: